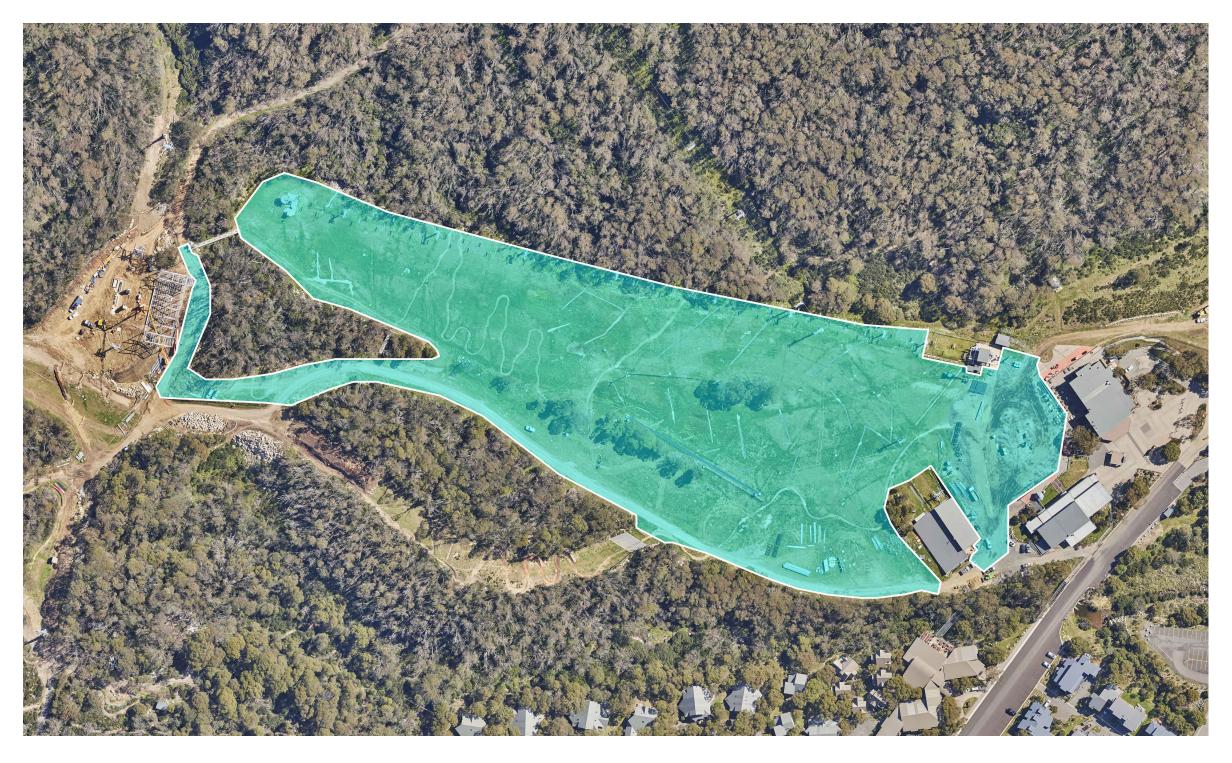

## NOTES:

THREDBO ALPINE RESORT

- SNOW WILL BE DISTRIBUTED OVER FRIDAY FLAT SKI AREA
- SNOW PILES WILL BE POSITIONED IN THE SHADE IN THE LEAD UP TO THE WINTER SEASON
- SNOWCAT MACHINES WILL PUSH THE SNOW AROUND FRIDAY FLAT TO ENSURE SAFE SNOW ACTIVITIES FOR ALL PATRONS
- HIGHLIGHTED AREA INDICATES POTENTIAL SNOW COVERAGE \*EXCLUDING AREAS OF VEGETATION AND SKILIFTS/ SURFACE LIFTS

FRIDAY FLAT SNOWMAKING UNIT DISTRIBUTION MAP

|   | Orawing Number: | SNOW DISTRIBUTION MAP.1 |
|---|-----------------|-------------------------|
| F | Project Number: | 24015MO                 |
| 5 | Scale:          | 1:2000 @ A3             |
|   | Orawn By:       | Jack Barr               |